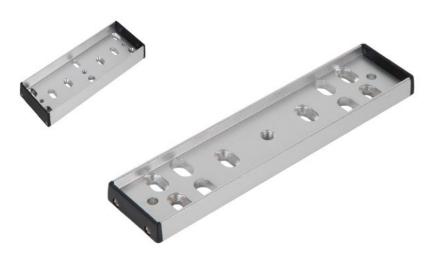

## **Technical Specifications**

- Light and strong aluminium armature.
- Multiple fixing holes for holding strength.
- Supplied with fixing screws and armature securing bolt.

| AH600  | 192 x 45 x 13 mm | Armature Housing 600lb Magnet  | 176g (Unboxed) |
|--------|------------------|--------------------------------|----------------|
| AH1200 | 196 x 72 x 19 mm | Armature Housing 1200lb Magnet | 292g (Unboxed) |